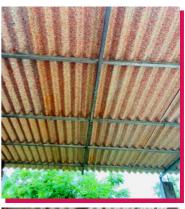

### **EnWave® Roof Sheets**

EnWave® Roofing: Sheets Are a Great Cost-effective Substitute for Cement, Gi Metal, Coated Roofing Sheets With Applications Across Various Domestic, Industrial, and Commercial Purposes.

EnWave® Roofing: Sheet is a Green Building Product Ideal for Applications Demanding Resistance to Temperature, Moisture, and Fungus. Our Sheets Provide Excellent Durability and Strength With Minimal or No Damage From Rusting, Cracking, Tearing Etc.