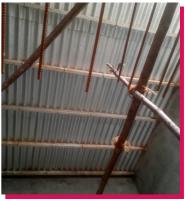

### **EnWave® Roof Sheets**

EnWave® Roofing: Sheets Are a Great Cost-effective Substitute for Cement, Gi Metal, Coated Roofing Sheets With Applications Across Various Domestic, Industrial, and Commercial Purposes.

EnWave® Roofing: Sheet is a Green Building Product Ideal for Applications Demanding Resistance to Temperature, Moisture, and Fungus. Our Sheets Provide Excellent Durability and Strength With Minimal or No Damage From Rusting, Cracking, Tearing Etc.

### **Applications**

- Factories
- Warehouses
- Cattle Shelters
- Poultry Farms
- Food & Agriculture
- Housing
- · Vertical Partitions
- Portable Sheds