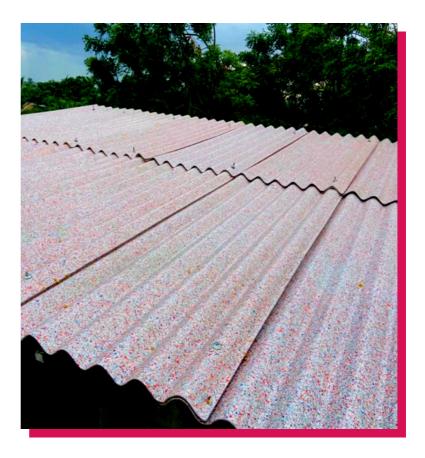

### **EnWave® Roof Sheets**

EnWave® Roofing: Sheets Are a Great Cost-effective Substitute for Cement, Gi Metal, Coated Roofing Sheets With Applications Across Various Domestic, Industrial, and Commercial Purposes.

EnWave® Roofing: Sheet is a Green Building Product Ideal for Applications Demanding Resistance to Temperature, Moisture, and Fungus. Our Sheets Provide Excellent Durability and Strength With Minimal or No Damage From Rusting, Cracking, Tearing Etc.

## **Specifications**

• Length: 8 Ft, 10 Ft, 12 Ft

• Width: 3 Ft 6 Inch (Standard)

Weight: 14.50 Kg (±0.50 Kg)

Corrugation Depth: 45 mm

• Corrugation Pitch: 145 mm